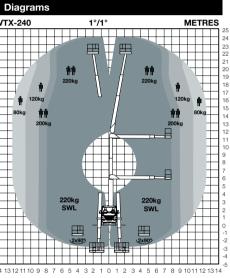

## $\ll$ VERSALIFT $\gg$ VTX-240 $\bigcirc$

Key features

|                        | 3.5T GWV<br>Mercedes Sprinter | 3.5T GVW<br>Iveco Daily | 5.2T GVW<br>Iveco Daily |
|------------------------|-------------------------------|-------------------------|-------------------------|
| Working height         | 24.2m                         | 24.2m                   | 24.2m                   |
| Platform height        | 22.2m                         | 22.2m                   | 22.2m                   |
| Max. outreach* at:     |                               |                         |                         |
| 80kg                   | 12.5m                         | 12.5m                   | 12.5m                   |
| 120kg                  | 11.2m                         | 11.3m                   | 11.3m                   |
| 200kg                  | 9.0m                          | 8.9m                    | 8.9m                    |
| 220kg                  | 8.2m                          | 8.3m                    | 8.3m                    |
| Max. basket capacity   | 220kg                         | 220kg                   | 220kg                   |
| GVW                    | 3500kg                        | 3500kg                  | 5200kg                  |
| Max. slope             | 1° / 1°                       | 1° / 1°                 | 1° / 1°                 |
| Payload (after driver, | Circa 15kg                    | Circa 15kg              | Circa 1300kg            |
| passenger and fuel)**  |                               |                         |                         |

## **Optional equipment**

- GRP bucket (reduces outreach)
- Bespoke locker design (5T vehicles only)
- Full R&M contract available direct from
- the manufacturer

Working envelope at 80/120/200/220kg bucket SWL