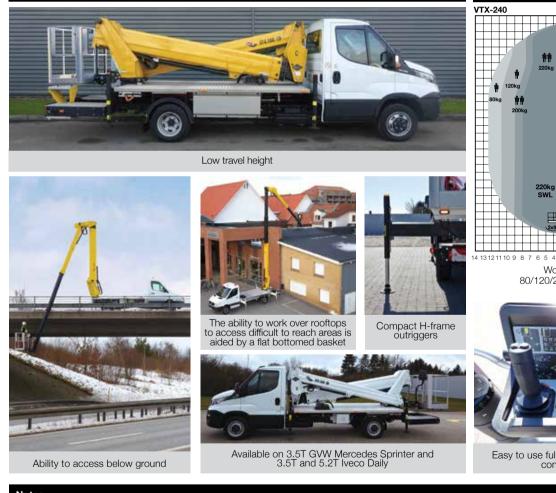

## Standard equipment

• Easy to use full proportional (FPC) CANbus

UK

- controls with display Articulated boom
- Extendable H-frame outriggers to rear
- Emergency hand pump • Two person walk-in aluminium basket
- (front mounted flat bottomed)
- 220kg SWL basket
- Outreach load sensing system
- Home function
- Euro 6 compliance
- Designed to work up to 3.0m below ground level

## **Optional equipment**

- GRP bucket (reduces outreach)
- Bespoke locker design (5T vehicles only)
- Full R&M contract available direct from
- the manufacturer

Working envelope at 80/120/200/220kg bucket SWL