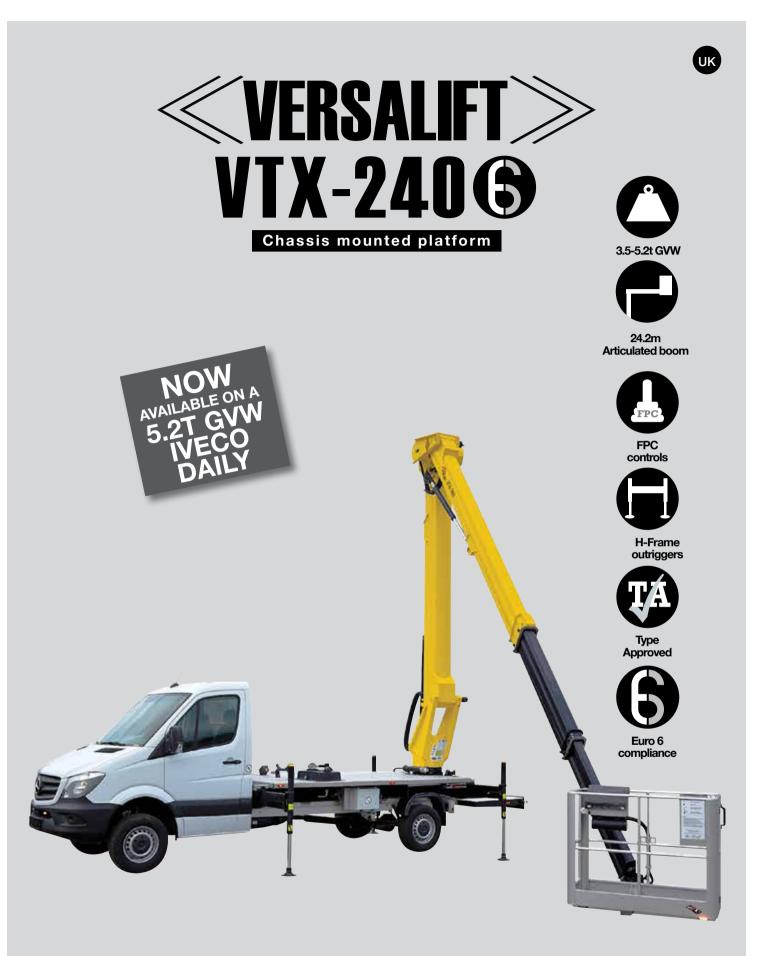

## $\ll$ VERSALIFT $\gg$ VTX-240 $\bigcirc$

Key features

|                        | 3.5T GWV<br>Mercedes Sprinter | 3.5T GVW<br>Iveco Daily | 5.2T GVW<br>Iveco Daily |
|------------------------|-------------------------------|-------------------------|-------------------------|
| Working height         | 24.2m                         | 24.2m                   | 24.2m                   |
| Platform height        | 22.2m                         | 22.2m                   | 22.2m                   |
| Max. outreach* at:     |                               |                         |                         |
| 80kg                   | 12.5m                         | 12.5m                   | 12.5m                   |
| 120kg                  | 11.2m                         | 11.3m                   | 11.3m                   |
| 200kg                  | 9.0m                          | 8.9m                    | 8.9m                    |
| 220kg                  | 8.2m                          | 8.3m                    | 8.3m                    |
| Max. basket capacity   | 220kg                         | 220kg                   | 220kg                   |
| GVW                    | 3500kg                        | 3500kg                  | 5200kg                  |
| Max. slope             | 1° / 1°                       | 1° / 1°                 | 1° / 1°                 |
| Payload (after driver, | Circa 15kg                    | Circa 15kg              | Circa 1300kg            |
| passenger and fuel)**  |                               |                         |                         |

## Standard equipment

• Easy to use full proportional (FPC) CANbus

UK

- controls with display Articulated boom
- Extendable H-frame outriggers to rear
- Emergency hand pump • Two person walk-in aluminium basket
- (front mounted flat bottomed)
- 220kg SWL basket
- Outreach load sensing system
- Home function
- Euro 6 compliance
- Designed to work up to 3.0m below ground level

## **Optional equipment**

- GRP bucket (reduces outreach)
- Bespoke locker design (5T vehicles only)
- Full R&M contract available direct from
- the manufacturer

Working envelope at 80/120/200/220kg bucket SWL